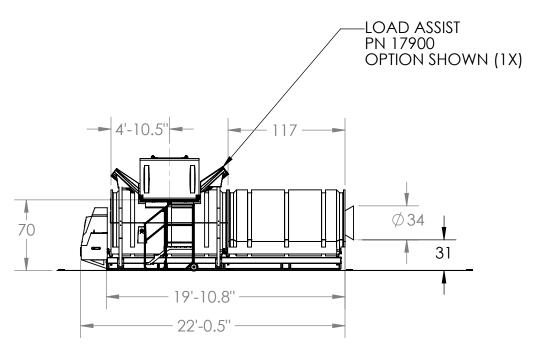

## FOOTPRINT, ECODRUM MODEL 720

VOLTAGE: 240 V AMPERAGE: 20 A WEIGHT: 4,400 LBS

ALL DIMENSIONS FOR REFERENCE ONLY

| -     | -        | -      | -      |        | -            | MATERIAL FINISH                                                           | TITLE: FOOTPRINT, 720 W STAIRS LOAD ASSIST AND CLEARANCE | NEXT ASSY:   |
|-------|----------|--------|--------|--------|--------------|---------------------------------------------------------------------------|----------------------------------------------------------|--------------|
| -     | •        | -      | -      |        | -            |                                                                           | DRAWING NO.                                              | FINISH. WT.  |
|       |          |        |        |        |              | TOLERANCES: UNLESS OTHERWISE SPECIFIED                                    |                                                          | SCALE: 1:128 |
|       |          |        |        |        |              | FRAC +1/32                                                                |                                                          | SALES PT#    |
| Α     | ISSUED   | 0000   | JW     |        | FEB 22, 2018 | X.X ±0.05<br>X.XX ±0.01<br>X.XXX ±0.001<br>X.XXX ±0.002<br>X.XXXX ±0.0005 | (@codrum                                                 |              |
| ISSUE | REVISION | E.C.N. | CHG BY | CHK BY | DATE         | ANGLES ±1° DIMENSIONS ARE IN INCHES                                       |                                                          |              |