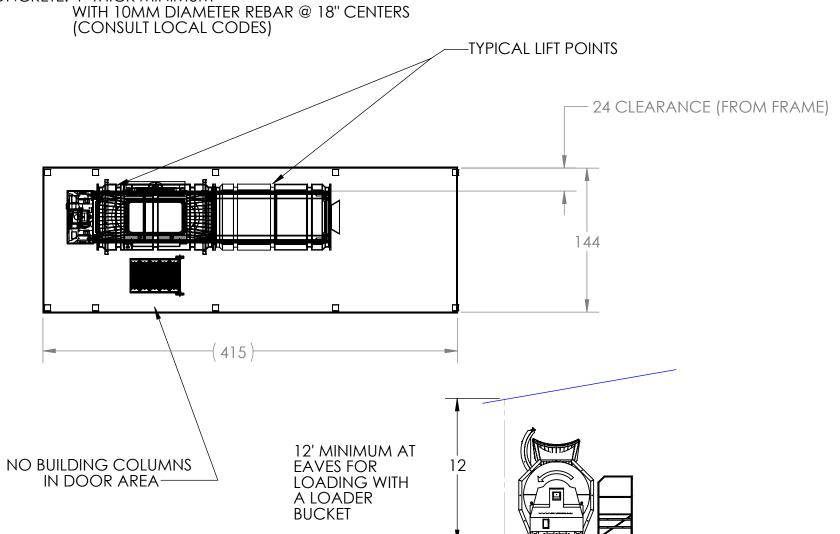

| TOLERANCES: UNLESS OTHERWISE SPECIFIED UNLESS OT | NEXT ASSY:  | TITLE: FOOTPRINT, 720 W STAIRS | MS                                  | MATERIAL                | -            |        | -      | -      | -        | -     |
|--------------------------------------------------------------------------------------------------------------------------------------------------------------------------------------------------------------------------------------------------------------------------------------------------------------------------------------------------------------------------------------------------------------------------------------------------------------------------------------------------------------------------------------------------------------------------------------------------------------------------------------------------------------------------------------------------------------------------------------------------------------------------------------------------------------------------------------------------------------------------------------------------------------------------------------------------------------------------------------------------------------------------------------------------------------------------------------------------------------------------------------------------------------------------------------------------------------------------------------------------------------------------------------------------------------------------------------------------------------------------------------------------------------------------------------------------------------------------------------------------------------------------------------------------------------------------------------------------------------------------------------------------------------------------------------------------------------------------------------------------------------------------------------------------------------------------------------------------------------------------------------------------------------------------------------------------------------------------------------------------------------------------------------------------------------------------------------------------------------------------------|-------------|--------------------------------|-------------------------------------|-------------------------|--------------|--------|--------|--------|----------|-------|
| TOLERANCES:  UNLESS OTHERWISE SPECIFIED  FRAC +1/32  SALES                                                                                                                                                                                                                                                                                                                                                                                                                                                                                                                                                                                                                                                                                                                                                                                                                                                                                                                                                                                                                                                                                                                                                                                                                                                                                                                                                                                                                                                                                                                                                                                                                                                                                                                                                                                                                                                                                                                                                                                                                                                                     | INISH. WT.  |                                |                                     | FINISH                  | -            |        | -      | -      | -        | -     |
| FRAC +1/32 SAIFS                                                                                                                                                                                                                                                                                                                                                                                                                                                                                                                                                                                                                                                                                                                                                                                                                                                                                                                                                                                                                                                                                                                                                                                                                                                                                                                                                                                                                                                                                                                                                                                                                                                                                                                                                                                                                                                                                                                                                                                                                                                                                                               | CALE: 1:256 |                                |                                     |                         |              |        |        |        |          |       |
|                                                                                                                                                                                                                                                                                                                                                                                                                                                                                                                                                                                                                                                                                                                                                                                                                                                                                                                                                                                                                                                                                                                                                                                                                                                                                                                                                                                                                                                                                                                                                                                                                                                                                                                                                                                                                                                                                                                                                                                                                                                                                                                                | SALES PT#   | S                              | +1/32                               | FRAC.<br>X.X            |              |        |        |        |          |       |
| A ISSUED 0000 JW FEB 22, 2018 X.XXX ±0.002 ±0.002 ±0.0002 ±0.0005                                                                                                                                                                                                                                                                                                                                                                                                                                                                                                                                                                                                                                                                                                                                                                                                                                                                                                                                                                                                                                                                                                                                                                                                                                                                                                                                                                                                                                                                                                                                                                                                                                                                                                                                                                                                                                                                                                                                                                                                                                                              |             | (@codrum///                    | ±0.05<br>±0.01<br>±0.002<br>±0.0005 | X.XX<br>X.XXX<br>X.XXXX | FEB 22, 2018 |        | JW     | 0000   | ISSUED   | Α     |
| ISSUE REVISION  E.C.N. CHG BY CHK BY DATE  ANGLES ±1* DIMENSIONS ARE IN INCHES                                                                                                                                                                                                                                                                                                                                                                                                                                                                                                                                                                                                                                                                                                                                                                                                                                                                                                                                                                                                                                                                                                                                                                                                                                                                                                                                                                                                                                                                                                                                                                                                                                                                                                                                                                                                                                                                                                                                                                                                                                                 |             |                                | ±1°                                 | ANGLES                  | DATE         | CHK BY | CHG BY | E.C.N. | REVISION | ISSUE |