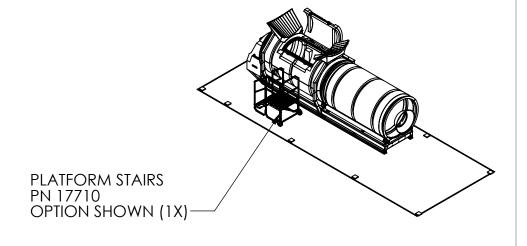

## FOOTPRINT, ECODRUM MODEL 720

VOLTAGE: 240 V AMPERAGE: 20 A WEIGHT: 4,400 LBS

ALL DIMENSIONS FOR REFERENCE ONLY

| -     | -        | -      | -      |        | -            | MATERIAL FINISH                                                           | TITLE: FOOTPRINT, 720 W STAIRS LOAD ASSIST AND CLEARANCE | NEXT ASSY:   |
|-------|----------|--------|--------|--------|--------------|---------------------------------------------------------------------------|----------------------------------------------------------|--------------|
| -     | •        | -      | -      |        | -            |                                                                           | DRAWING NO.                                              | FINISH. WT.  |
|       |          |        |        |        |              | TOLERANCES: UNLESS OTHERWISE SPECIFIED                                    |                                                          | SCALE: 1:128 |
|       |          |        |        |        |              | FRAC +1/32                                                                |                                                          | SALES PT#    |
| Α     | ISSUED   | 0000   | JW     |        | FEB 22, 2018 | X.X ±0.05<br>X.XX ±0.01<br>X.XXX ±0.001<br>X.XXX ±0.002<br>X.XXXX ±0.0005 | (@codrum                                                 |              |
| ISSUE | REVISION | E.C.N. | CHG BY | CHK BY | DATE         | ANGLES ±1° DIMENSIONS ARE IN INCHES                                       |                                                          |              |