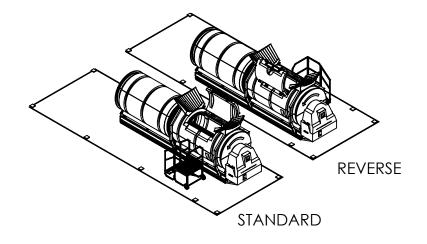

## STANDARD LOADING PN 40020 **REVERSE LOADING PN 40025**

**REVERSE** 

**REVERSE** 

STANDARD

| -         | -                                                                 | -                 | -        |            | -              | MATERIAL MS                                               | TITLE: FOOTPRINT, 720 W STAIRS                                     | NEXT ASSY:                 |
|-----------|-------------------------------------------------------------------|-------------------|----------|------------|----------------|-----------------------------------------------------------|--------------------------------------------------------------------|----------------------------|
| -         | -                                                                 | -                 | -        |            | -              | FINISH                                                    | LOAD ASSIST AND CLEARANCE DRAWING NO.                              | FINISH, WT.                |
|           |                                                                   |                   |          |            |                |                                                           | Dio Willo No.                                                      | LB                         |
|           |                                                                   |                   |          |            |                | TOLERANCES:                                               |                                                                    | SCALE: 1:256               |
|           |                                                                   |                   |          |            |                | UNLESS OTHERWISE SPECIFIED                                |                                                                    | 1.200                      |
|           |                                                                   |                   |          |            |                | FRAC. ±1/32                                               |                                                                    | SALES PT#                  |
|           |                                                                   |                   |          |            |                | X.X ±0.05                                                 |                                                                    |                            |
| Α         | ISSUED                                                            | 0000              | JW       |            | FEB 22, 2018   | X.X ±0.05<br>X.XX ±0.01<br>X.XXX ±0.002<br>X.XXXX ±0.0002 | (@codrum###                                                        |                            |
|           |                                                                   |                   |          |            |                | X.XXXX ±0.0005                                            | (Goodi dilla                                                       |                            |
| ISSUE     | REVISION                                                          | E.C.N.            | CHG BY   | CHK BY     | DATE           | ANGLES ±1° DIMENSIONS ARE IN INCHES                       | No. about                                                          |                            |
| ast saved | on: February 24, 2021 12:47:46 PM Last saved by: Brian Printed on | February 24, 2021 | CAD GENE | RATED DRAW | ING DO NOT MAN | IIALLY LIPDATE CAD FILE: E-\R                             | WILCO BAY Tri Form Poly/ FOOTPRINTS 700 SERIES/ FOOTPRINT 720 W ST | TAIRS LOAD ASSIST AND CLEA |