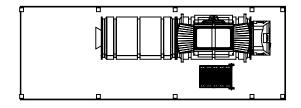

## FOOTPRINT, ECODRUM MODEL 720

VOLTAGE: 240 V AMPERAGE: 20 A WEIGHT: 4,400 LBS

ALL DIMENSIONS FOR REFERENCE ONLY

| -     | -        | -      | -      |        | -            | MATERIAL FINISH                                                           | TITLE: FOOTPRINT, 720 W STAIRS LOAD ASSIST AND CLEARANCE | NEXT ASSY:   |
|-------|----------|--------|--------|--------|--------------|---------------------------------------------------------------------------|----------------------------------------------------------|--------------|
| -     | •        | -      | -      |        | -            |                                                                           | DRAWING NO.                                              | FINISH. WT.  |
|       |          |        |        |        |              | TOLERANCES: UNLESS OTHERWISE SPECIFIED                                    |                                                          | SCALE: 1:128 |
|       |          |        |        |        |              | FRAC +1/32                                                                |                                                          | SALES PT#    |
| Α     | ISSUED   | 0000   | JW     |        | FEB 22, 2018 | X.X ±0.05<br>X.XX ±0.01<br>X.XXX ±0.001<br>X.XXX ±0.002<br>X.XXXX ±0.0005 | (@codrum                                                 |              |
| ISSUE | REVISION | E.C.N. | CHG BY | CHK BY | DATE         | ANGLES ±1° DIMENSIONS ARE IN INCHES                                       |                                                          |              |

| TOLERANCES: UNLESS OTHERWISE SPECIFIED UNLESS OT | NEXT ASSY:  | TITLE: FOOTPRINT, 720 W STAIRS | MS                                  | MATERIAL                | -            |        | -      | -      | -        | -     |
|--------------------------------------------------------------------------------------------------------------------------------------------------------------------------------------------------------------------------------------------------------------------------------------------------------------------------------------------------------------------------------------------------------------------------------------------------------------------------------------------------------------------------------------------------------------------------------------------------------------------------------------------------------------------------------------------------------------------------------------------------------------------------------------------------------------------------------------------------------------------------------------------------------------------------------------------------------------------------------------------------------------------------------------------------------------------------------------------------------------------------------------------------------------------------------------------------------------------------------------------------------------------------------------------------------------------------------------------------------------------------------------------------------------------------------------------------------------------------------------------------------------------------------------------------------------------------------------------------------------------------------------------------------------------------------------------------------------------------------------------------------------------------------------------------------------------------------------------------------------------------------------------------------------------------------------------------------------------------------------------------------------------------------------------------------------------------------------------------------------------------------|-------------|--------------------------------|-------------------------------------|-------------------------|--------------|--------|--------|--------|----------|-------|
| TOLERANCES:  UNLESS OTHERWISE SPECIFIED  FRAC +1/32  SALES                                                                                                                                                                                                                                                                                                                                                                                                                                                                                                                                                                                                                                                                                                                                                                                                                                                                                                                                                                                                                                                                                                                                                                                                                                                                                                                                                                                                                                                                                                                                                                                                                                                                                                                                                                                                                                                                                                                                                                                                                                                                     | INISH. WT.  |                                |                                     | FINISH                  | -            |        | -      | -      | -        | -     |
| FRAC +1/32 SAIFS                                                                                                                                                                                                                                                                                                                                                                                                                                                                                                                                                                                                                                                                                                                                                                                                                                                                                                                                                                                                                                                                                                                                                                                                                                                                                                                                                                                                                                                                                                                                                                                                                                                                                                                                                                                                                                                                                                                                                                                                                                                                                                               | CALE: 1:256 |                                |                                     |                         |              |        |        |        |          |       |
|                                                                                                                                                                                                                                                                                                                                                                                                                                                                                                                                                                                                                                                                                                                                                                                                                                                                                                                                                                                                                                                                                                                                                                                                                                                                                                                                                                                                                                                                                                                                                                                                                                                                                                                                                                                                                                                                                                                                                                                                                                                                                                                                | SALES PT#   | S                              | +1/32                               | FRAC.<br>X.X            |              |        |        |        |          |       |
| A ISSUED 0000 JW FEB 22, 2018 X.XXX ±0.002 ±0.002 ±0.0002 ±0.0005                                                                                                                                                                                                                                                                                                                                                                                                                                                                                                                                                                                                                                                                                                                                                                                                                                                                                                                                                                                                                                                                                                                                                                                                                                                                                                                                                                                                                                                                                                                                                                                                                                                                                                                                                                                                                                                                                                                                                                                                                                                              |             | (@codrum///                    | ±0.05<br>±0.01<br>±0.002<br>±0.0005 | X.XX<br>X.XXX<br>X.XXXX | FEB 22, 2018 |        | JW     | 0000   | ISSUED   | Α     |
| ISSUE REVISION  E.C.N. CHG BY CHK BY DATE  ANGLES ±1* DIMENSIONS ARE IN INCHES                                                                                                                                                                                                                                                                                                                                                                                                                                                                                                                                                                                                                                                                                                                                                                                                                                                                                                                                                                                                                                                                                                                                                                                                                                                                                                                                                                                                                                                                                                                                                                                                                                                                                                                                                                                                                                                                                                                                                                                                                                                 |             |                                | ±1°                                 | ANGLES                  | DATE         | CHK BY | CHG BY | E.C.N. | REVISION | ISSUE |