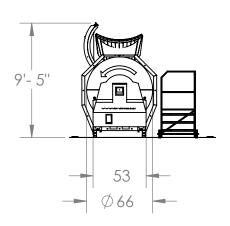

## FOOTPRINT, ECODRUM MODEL 720

VOLTAGE: 240 V AMPERAGE: 20 A WEIGHT: 4,400 LBS

ALL DIMENSIONS FOR REFERENCE ONLY

| -     | -        | -      | -      |        | -            | MATERIAL FINISH                                                           | TITLE: FOOTPRINT, 720 W STAIRS LOAD ASSIST AND CLEARANCE | NEXT ASSY:   |
|-------|----------|--------|--------|--------|--------------|---------------------------------------------------------------------------|----------------------------------------------------------|--------------|
| -     | •        | -      | -      |        | -            |                                                                           | DRAWING NO.                                              | FINISH. WT.  |
|       |          |        |        |        |              | TOLERANCES: UNLESS OTHERWISE SPECIFIED                                    |                                                          | SCALE: 1:128 |
|       |          |        |        |        |              | FRAC +1/32                                                                |                                                          | SALES PT#    |
| Α     | ISSUED   | 0000   | JW     |        | FEB 22, 2018 | X.X ±0.05<br>X.XX ±0.01<br>X.XXX ±0.001<br>X.XXX ±0.002<br>X.XXXX ±0.0005 | (@codrum                                                 |              |
| ISSUE | REVISION | E.C.N. | CHG BY | CHK BY | DATE         | ANGLES ±1° DIMENSIONS ARE IN INCHES                                       |                                                          |              |

## STANDARD LOADING PN 40020 **REVERSE LOADING PN 40025**

**REVERSE** 

**REVERSE** 

STANDARD

| -         | -                                                                 | -                 | -        |            | -              | MATERIAL MS                                               | TITLE: FOOTPRINT, 720 W STAIRS                                     | NEXT ASSY:                 |
|-----------|-------------------------------------------------------------------|-------------------|----------|------------|----------------|-----------------------------------------------------------|--------------------------------------------------------------------|----------------------------|
| -         | -                                                                 | -                 | -        |            | -              | FINISH                                                    | LOAD ASSIST AND CLEARANCE DRAWING NO.                              | FINISH, WT.                |
|           |                                                                   |                   |          |            |                |                                                           | Dio Willo No.                                                      | LB                         |
|           |                                                                   |                   |          |            |                | TOLERANCES:                                               |                                                                    | SCALE: 1:256               |
|           |                                                                   |                   |          |            |                | UNLESS OTHERWISE SPECIFIED                                |                                                                    | 1.200                      |
|           |                                                                   |                   |          |            |                | FRAC. ±1/32                                               |                                                                    | SALES PT#                  |
|           |                                                                   |                   |          |            |                | X.X ±0.05                                                 |                                                                    |                            |
| Α         | ISSUED                                                            | 0000              | JW       |            | FEB 22, 2018   | X.X ±0.05<br>X.XX ±0.01<br>X.XXX ±0.002<br>X.XXXX ±0.0002 | (@codrum###                                                        |                            |
|           |                                                                   |                   |          |            |                | X.XXXX ±0.0005                                            | (Goodi dilla                                                       |                            |
| ISSUE     | REVISION                                                          | E.C.N.            | CHG BY   | CHK BY     | DATE           | ANGLES ±1° DIMENSIONS ARE IN INCHES                       | No. about                                                          |                            |
| ast saved | on: February 24, 2021 12:47:46 PM Last saved by: Brian Printed on | February 24, 2021 | CAD GENE | RATED DRAW | ING DO NOT MAN | IIALLY LIPDATE CAD FILE: E-\R                             | WILCO BAY Tri Form Poly/ FOOTPRINTS 700 SERIES/ FOOTPRINT 720 W ST | TAIRS LOAD ASSIST AND CLEA |