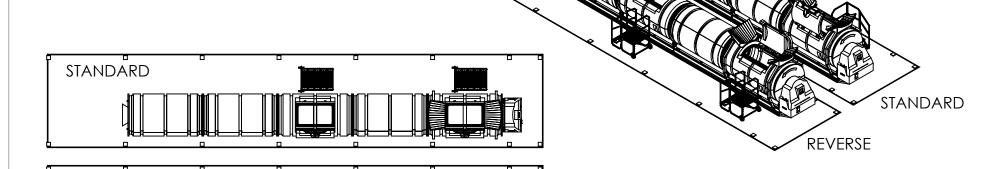

| -          | -                                                             | -      | -      |        | -            | MATERIAL MS                                  | TITLE: FOOTPRINT, 750 W STAIRS        | NEXT ASSY:   |  |
|------------|---------------------------------------------------------------|--------|--------|--------|--------------|----------------------------------------------|---------------------------------------|--------------|--|
| -          | -                                                             | -      | -      |        | -            | FINISH                                       | LOAD ASSIST AND CLEARANCE DRAWING NO. | FINISH, WT.  |  |
|            |                                                               |        |        |        |