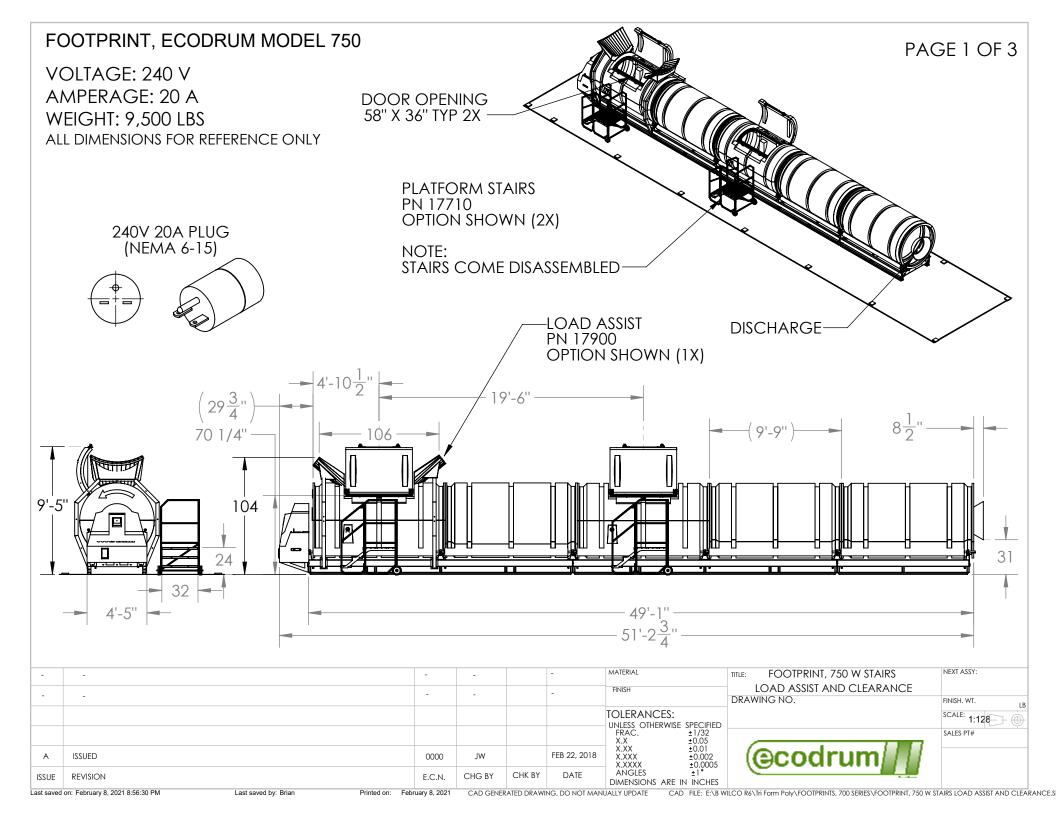

| -          | -                                                             | -      | -      |        | -            | MATERIAL MS                                  | TITLE: FOOTPRINT, 750 W STAIRS        | NEXT ASSY:   |  |
|------------|---------------------------------------------------------------|--------|--------|--------|--------------|----------------------------------------------|---------------------------------------|--------------|--|
| -          | -                                                             | -      | -      |        | -            | FINISH                                       | LOAD ASSIST AND CLEARANCE DRAWING NO. | FINISH, WT.  |  |
|            |                                                               |        |        |        |              | TOLERANCES: UNLESS OTHERWISE SPECIFIED       |                                       | SCALE: 1:256 |  |
|            |                                                               |        |        |        |              | FRAC. ±1/32<br>X X +0.05                     |                                       | SALES PT#    |  |
| А          | ISSUED                                                        | 0000   | JW     |        | FEB 22, 2018 | X.XX ±0.01<br>X.XXX ±0.002<br>X.XXXX ±0.0005 | │ (@codrum <b>//</b> /                |              |  |
| ISSUE      | REVISION                                                      | E.C.N. | CHG BY | CHK BY | DATE         | ANGLES ±1° DIMENSIONS ARE IN INCHES          |                                       |              |  |
| Lost sayed | agt equal day. Eghpugg 9 2001 9:56:30 DM Jack equal by: Right |        |        |        |              |                                              |                                       |              |  |