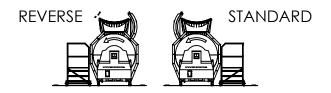

| -          | -                                                             | -      | -      |        | -            | MATERIAL MS                                  | TITLE: FOOTPRINT, 750 W STAIRS        | NEXT ASSY:   |  |
|------------|---------------------------------------------------------------|--------|--------|--------|--------------|----------------------------------------------|---------------------------------------|--------------|--|
| -          | -                                                             | -      | -      |        | -            | FINISH                                       | LOAD ASSIST AND CLEARANCE DRAWING NO. | FINISH, WT.  |  |
|            |                                                               |        |        |        |              |