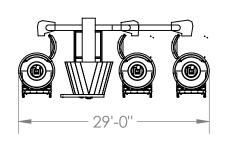

| -     | -        | -      | -      |        | -            | MATERIAL MS                                              | TITLE:                    | NEXT ASSY:   |
|-------|----------|--------|--------|--------|--------------|----------------------------------------------------------|---------------------------|--------------|
| -     |          | -      | -      |        | -            | FINISH                                                   | DRAWING NO.               | FINISH. WT.  |
|       |          |        |        |        |              | TOLERANCES: UNLESS OTHERWISE SPECIFIED                   | R3 ASSY, COMPOUND CONCEPT | SCALE: 1:384 |
|       |          |        |        |        |              | FRAC. ±1/32<br>X.X ±0.05                                 |