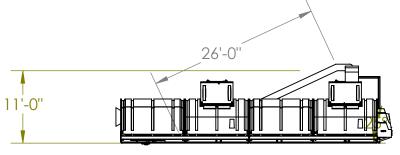

| -     | -        | -      | -      |        | -            | MATERIAL MS                                              | TITLE:                    | NEXT ASSY:   |
|-------|----------|--------|--------|--------|--------------|----------------------------------------------------------|---------------------------|--------------|
| -     |          | -      | -      |        | -            | FINISH                                                   | DRAWING NO.               | FINISH. WT.  |
|       |          |        |        |        |              | TOLERANCES: UNLESS OTHERWISE SPECIFIED                   | R3 ASSY, COMPOUND CONCEPT | SCALE: 1:384 |
|       |          |        |        |        |              | FRAC. ±1/32<br>X.X ±0.05                                 |                           | SALES PT#    |
| A     | ISSUED   | 0000   | JW     |        | FEB 22, 2018 | XX ±0.05<br>X.XX ±0.01<br>X.XXX ±0.002<br>X.XXXX ±0.0005 | (@codrum                  |              |
| ISSUE | REVISION | E.C.N. | CHG BY | CHK BY | DATE         | ANGLES ±1° DIMENSIONS ARE IN INCHES                      |                           |              |