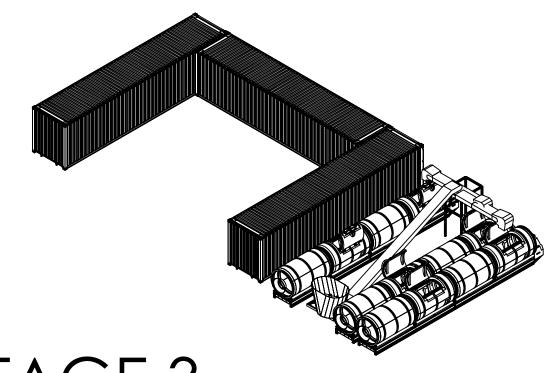

| -     | -        | -      | -      |        | -            | MATERIAL MS                                              | TITLE:                    | NEXT ASSY:   |
|-------|----------|--------|--------|--------|--------------|----------------------------------------------------------|---------------------------|--------------|
| -     |          | -      | -      |        | -            | FINISH                                                   | DRAWING NO.               | FINISH. WT.  |
|       |          |        |        |        |              | TOLERANCES: UNLESS OTHERWISE SPECIFIED                   | R3 ASSY, COMPOUND CONCEPT | SCALE: 1:384 |
|       |          |        |        |        |              | FRAC. ±1/32<br>X.X ±0.05                                 |