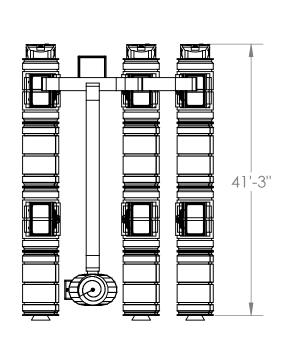

| -     | -        | -      | -      |        | -            | MATERIAL MS                                              | TITLE:                    | NEXT ASSY:   |
|-------|----------|--------|--------|--------|--------------|----------------------------------------------------------|---------------------------|--------------|
| -     |          | -      | -      |        | -            | FINISH                                                   | DRAWING NO.               | FINISH. WT.  |
|       |          |        |        |        |              | TOLERANCES: UNLESS OTHERWISE SPECIFIED                   | R3 ASSY, COMPOUND CONCEPT | SCALE: 1:384 |
|       |          |        |        |        |              | FRAC. ±1/32<br>X.X ±0.05                                 |