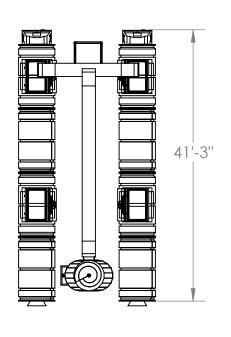

STAGE 2

| -          | -                             |                                  | -              | -         |            | -               | MATERIAL MS                  |                                     | TITLE:                                                     | NEXT ASSY:   |
|------------|-------------------------------|----------------------------------|----------------|-----------|------------|-----------------|------------------------------|-------------------------------------|------------------------------------------------------------|--------------|
| -          | -                             |                                  | -              | -         |            | -               | FINISH                       |                                     | DRAWING NO.                                                | FINISH. WT.  |
|            |                               |                                  |                |           |            |                 | TOLERANCES: UNLESS OTHERWISE | SPECIFIED                           | R2 ASSY, COMPOUND CONCEPT                                  | SCALE: 1:384 |
|            |                               |                                  |                |           |            |                 | FRAC.<br>X.X                 | +1/32                               |                                                            | SALES PT#    |
| Α          | ISSUED                        |                                  | 0000           | JW        |            | FEB 22, 2018    | X.XX<br>X.XXX<br>X.XXXX      | ±0.05<br>±0.01<br>±0.002<br>±0.0005 | (@codrum <b>///</b> /                                      |              |
| ISSUE      | REVISION                      |                                  | E.C.N.         | CHG BY    | CHK BY     | DATE            | ANGLES<br>DIMENSIONS ARE II  | ±1°                                 |                                                            |              |
| Last saved | on: March 23, 2021 9:50:28 AM | Last saved by: Brian Printed on: | March 23, 2021 | CAD GENER | RATED DRAW | ING, DO NOT MAN | JUALLY UPDATE CAD            | FILE: C:\Use                        | ers\Brian\Desktop\FRIESLA\R2 ASSY, COMPOUND CONCEPT.SLDDRV | V            |